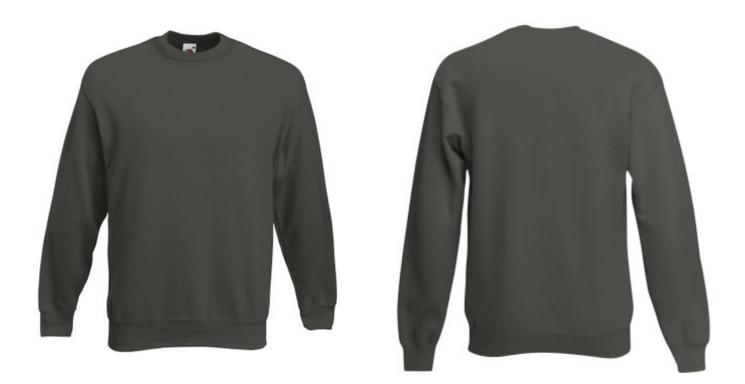

# FRUIT OF THE LOOM, PREMIUM SET-IN SWEAT, CLASSIC PREMIUM MEN'S SWEATSHIRT, CARBON, L

## **Basic informations**

Size: L Package: 36/24 Length: 60 Width: 40 Height: 50 Size: L Color: Charcoal

#### Specification

Fruit of the Loom, Premium Set-in Sweat, Classic Premium Men's Sweatshirt, Charcoal, L. Sweatshirt for casual and casual use, for branding. Branding: DTG, screen printing, flex, flock, embroidery